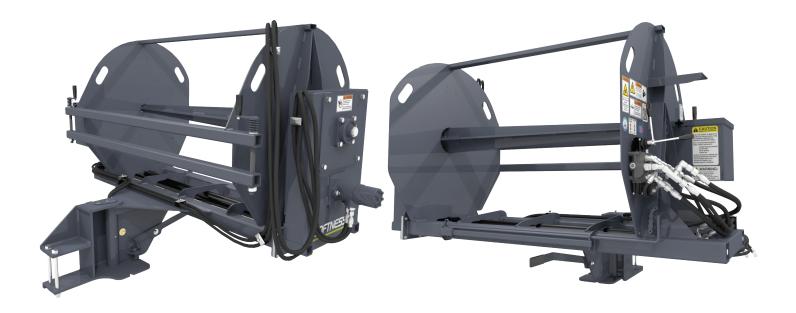

## Bag Baler Attachment for GBU10 Grain Bag Unloader

- Rolls 9 or 10 Foot Bags Up to 300 Feet Long
- Mounts Directly onto Loftness GBU10
- Eliminates Need for Secondary Transport
- Eliminates Need for Secondary Power Source
- Works on All New and Existing Loftness GBU10 Models
- Rugged 3" x 3" Steel Tube Frame
- 2-1/2" Bore x 52" Stroke Hydraulic Cylinder
- Eliminates Handling Loose Bag in Windy Conditions
- Enclosed Twine Ball Holder

- Sliding Twine Wrapping Handle
- Hydraulic Drive with Two Lever Control Valve
- Requires (1) Hydraulic Outlet
- Spring-Loaded Adjustable Bag Tensioner
- Rolls Bag Directly Off of Main Bag Roller
- Eliminates Unrolling Bags onto the Ground
- Easy Mounting No Drilling or Welding
- Weight 920 lbs.