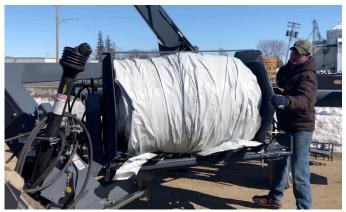

## Bag Baler Attachment for GBU10 Grain Bag Unloader

- Rolls 9 or 10 Foot Bags Up to 300 Feet Long
- Mounts Directly onto Loftness GBU10
- Eliminates Need for Secondary Transport
- Eliminates Need for Secondary Power Source
- Works on All New and Existing Loftness GBU10 Models
- Rugged 3" x 3" Steel Tube Frame
- 2-1/2" Bore x 52" Stroke Hydraulic Cylinder
- Eliminates Handling Loose Bag in Windy Conditions
- Enclosed Twine Ball Holder

- Sliding Twine Wrapping Handle
- Hydraulic Drive with Two Lever Control Valve
- Requires (1) Hydraulic Outlet
- Spring-Loaded Adjustable Bag Tensioner
- Rolls Bag Directly Off of Main Bag Roller
- Eliminates Unrolling Bags onto the Ground
- Easy Mounting No Drilling or Welding
- Weight 920 lbs.

## **GRAIN BAG BALER**

| PRODUCT | BB 10-300 | \$12,423         |
|---------|-----------|------------------|
| GROUP   | 1         | TOTAL LIST PRICE |

Starting the Bag

Winding the Bag

Turn for Tying & Discharge