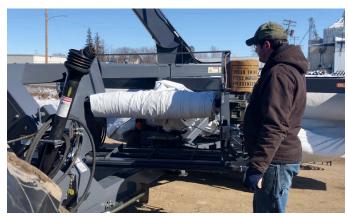

## **GRAIN BAG BALER**

| PRODUCT | BB 10-300 | \$12,423         |
|---------|-----------|------------------|
| GROUP   | 1         | TOTAL LIST PRICE |

Starting the Bag

Winding the Bag

Turn for Tying & Discharge