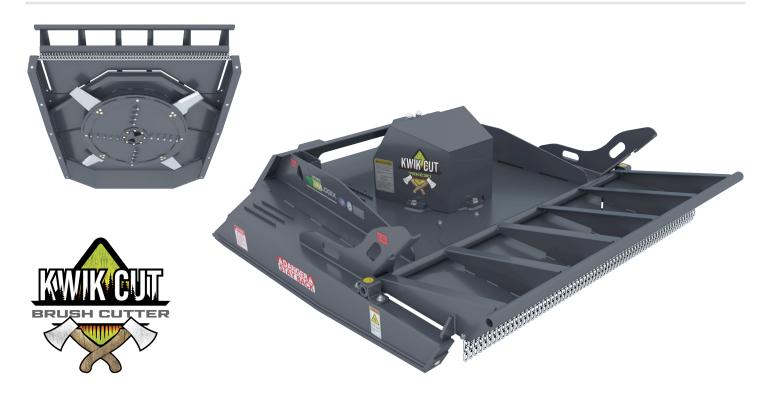

# Brush Cutters for Skid Steers

- 150cc Instant Torque Radial Piston Motor
- Floating Door Design Exposes Knives While Acting As Push Bar
- GPM Range 28-45 GPM up to 5,000 PSI
- 50-110 Hydraulic Horsepower Range
- 72-Inch-Diameter Disc
- Four Dual-Edge Beveled Blades (Reversible)
- Premium Strength Steel Body and Disc

- Blades Retract to Minimize Damage
- 18 Bolt-on Replaceable Carbide Teeth to Grind Stumps and Branches to the Ground
- Bearing Anti-Wrap Protection
- On-Board PSI Gauge to Monitor Capacity
- Anti-Cavitation Shutdown Circuit
- Universal Skid Steer Mount
- Hoses Are Included (No Couplers)

### KWIK CUT BRUSH CUTTER

| SPECS | Width of Cut in Inches                                     | 72        |
|-------|------------------------------------------------------------|-----------|
|       | Cutters - Dual-Edge Blades                                 | 4         |
|       | Cutters - Cutting Teeth on Underside of Disc               | 18        |
|       | Overall Width in Inches                                    | 78        |
|       | Weight                                                     | 2,167 lbs |
|       | Hydraulic Horsepower Range (Hydraulic HP = GPM X PSI/1714) | 50-110    |
|       | Hydraulic Flow Range                                       | 28-45 GPM |