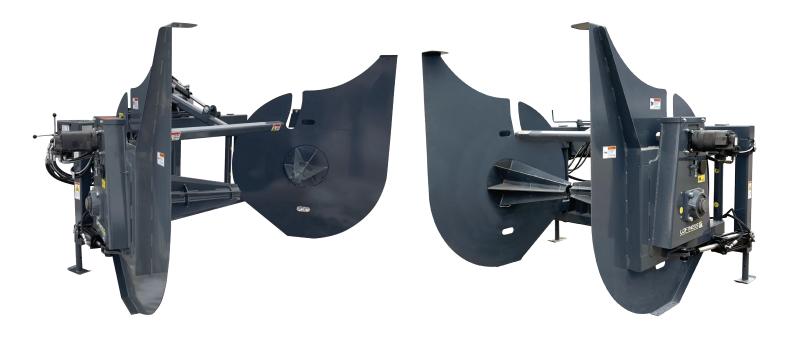

## 12-Foot Bag Baler

- Rolls Up to 12 Foot Bags Up to 500 Feet Long
- Rugged 4" x 4" Steel Tube Frame
- 3" Bore x 8" Stroke Rephasing Hydraulic Cylinder
- Eliminates Handling Loose Bag in Windy Conditions
- Enclosed Twine Ball Holder
- 3-Point Hitch

- Hydraulic Tensioner Produces Tighter Bales
- Sliding Twine Wrapping Handle
- Hydraulic Drive with Two Lever Control Valve
- Requires (2) Hydraulic Outlets
- Easy Mounting No Drilling or Welding
- Weight 2,300 lbs.

## GRAIN BAG BALER

| PRODUCT | BB 12-500B | <b>)</b> } |
|---------|------------|------------|
| GROUP   | 1          |            |

\$25,245 TOTAL LIST PRICE

Starting the Bag

Winding the Bag

Turn for Tying & Discharge