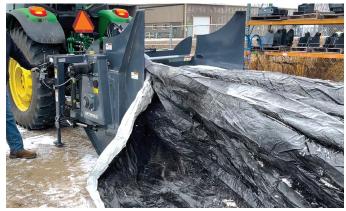

## **GRAIN BAG BALER**

9', 10' OR 12' BAGS





## **FEATURES**

## 12-Foot Bag Baler

- Rolls Up to 12 Foot Bags Up to 500 Feet Long
- Rugged 4" x 4" Steel Tube Frame
- 3" Bore x 8" Stroke Rephasing Hydraulic Cylinder
- Eliminates Handling Loose Bag in Windy Conditions
- Enclosed Twine Ball Holder
- 3-Point Hitch

- Hydraulic Tensioner Produces Tighter Bales
- Sliding Twine Wrapping Handle
- Hydraulic Drive with Two Lever Control Valve
- Requires (2) Hydraulic Outlets
- Easy Mounting No Drilling or Welding
- Weight 2,300 lbs.



## GRAIN BAG BALER



| PRODUCT | BB 12-500B | <b>)</b> } |
|---------|------------|------------|
| GROUP   | 1          |            |

\$25,245 TOTAL LIST PRICE



Starting the Bag



Winding the Bag



Turn for Tying & Discharge



Wrapped & Ready for Recycling

(800)828-7624 / (320)848-6266

LOFTNESS.COM