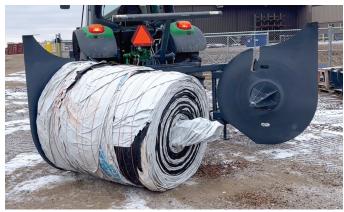

## GRAIN BAG BALER

| PRODUCT | BB 12-500B | <b>)</b> } |
|---------|------------|------------|
| GROUP   | 1          |            |

\$25,245 TOTAL LIST PRICE

Starting the Bag

Winding the Bag

Turn for Tying & Discharge

Wrapped & Ready for Recycling

(800)828-7624 / (320)848-6266

LOFTNESS.COM