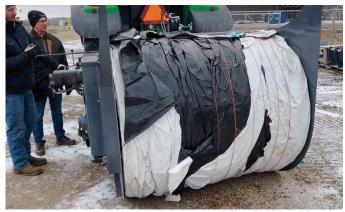

## 12-Foot Bag Baler

- Rolls Up to 12 Foot Bags Up to 500 Feet Long
- Rugged 4" x 4" Steel Tube Frame
- 3" Bore x 8" Stroke Rephasing Hydraulic Cylinder
- Eliminates Handling Loose Bag in Windy Conditions
- Enclosed Twine Ball Holder
- 3-Point Hitch

- Hydraulic Tensioner Produces Tighter Bales
- Sliding Twine Wrapping Handle
- Hydraulic Drive with Two Lever Control Valve
- Requires (2) Hydraulic Outlets
- Easy Mounting No Drilling or Welding
- Weight 2,300 lbs.

## GRAIN BAG BALER

| PRODUCT | BB 12-500B | <b>)</b> } |
|---------|------------|------------|
| GROUP   | 1          |            |

\$25,245 TOTAL LIST PRICE

Starting the Bag

Winding the Bag

Turn for Tying & Discharge