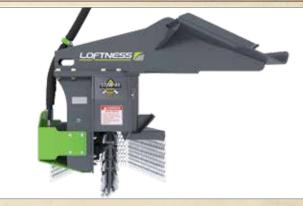

### // Built for the Daily Grind

DETNESS

TAY BAC

The Stump Ax has everything you want in a stump grinder attachment: reliability, speed, visibility and control. We gave it a heavy-duty, practical design with an industry-leading cutting wheel to help you get the job done without any downtime. It is available for low- and high-flow skid steers and excavators. And because it has the Loftness<sup>®</sup> name on it, you know it's got to be good.

**Angled Hitch With Forward-Reaching Boom**: This specialized design provides superior control with excellent visibility.