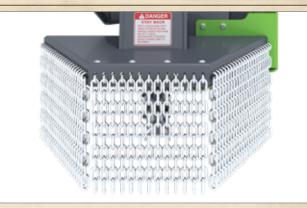

#### Phantom Wheel With Tomahawk Teeth:

The Phantom Wheel with Tomahawk teeth from Leonardi<sup>®</sup> are highly regarded by vegetation management professionals for their high strength and fast cutting performance. The Phantom Wheel also has cut-outs to create a see-through effect for further improved visibility.