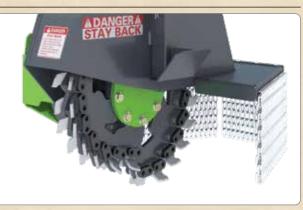

#### Phantom Wheel With Tomahawk Teeth:

The Phantom Wheel with Tomahawk teeth from Leonardi<sup>®</sup> are highly regarded by vegetation management professionals for their high strength and fast cutting performance. The Phantom Wheel also has cut-outs to create a see-through effect for further improved visibility.

#### **Chain Deflector:**

A specialized discharge with chain deflector provides superior control of the wood chips.

SEE THE FULL LIST OF FEATURES AND SPECS AT LOFTNESS.COM or call 800-828-7624.

2