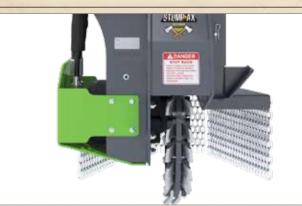

#### Phantom Wheel With Tomahawk Teeth:

The Phantom Wheel with Tomahawk teeth from Leonardi<sup>®</sup> are highly regarded by vegetation management professionals for their high strength and fast cutting performance. The Phantom Wheel also has cut-outs to create a see-through effect for further improved visibility.

#### **Chain Deflector:**

A specialized discharge with chain deflector provides superior control of the wood chips.

SEE THE FULL LIST OF FEATURES AND SPECS AT LOFTNESS.COM or call 800-828-7624.

2