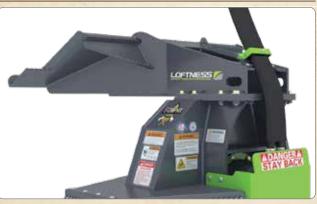

#### **Rigid Mount:**

The rigid mounting style helps operators work faster than articulating stump grinder attachments do.

**Angled Hitch With Forward-Reaching Boom**: This specialized design provides superior control with excellent visibility.