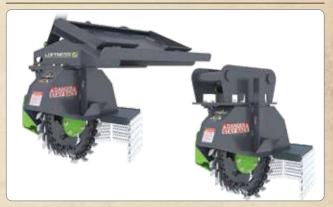

# A SUPERIOR STUMP GRINDER

LOFTNESS 🎽

ADANGERA STAY BACK

Stump Ax

For Skid Steers and Excavators

S

PECIFICATIONS

| A State of the second sec |                          |                       |
|------------------------------------------------------------------------------------------------------------------------------------------------------------------------------------------------------------------------------------------------------------------------------------------------------------------------------------------------------------------------------------------------------------------------------------------------------------------------------------------------------------------------------------------------------------------------------------------------------------------------------------------------------------------------------------------------------------------------------------------------------------------------------------------------------------------------------------------------------------------------------------------------------------------------------------------------------------------------------------------------------------------------------------------------------------------------------------------------------------------------------------------------------------------------------------------------------------------------------------------------------------------------------------------------------------------------------------------------------------------------------------------------------------------------------------------------------------------------------------------------------------------------------------------------------------------------------------------------------------------------------------------------------------------------------------------------------------------------------------------------------------------------------------------------------------------------------------------------------------------------------------|--------------------------|-----------------------|
|                                                                                                                                                                                                                                                                                                                                                                                                                                                                                                                                                                                                                                                                                                                                                                                                                                                                                                                                                                                                                                                                                                                                                                                                                                                                                                                                                                                                                                                                                                                                                                                                                                                                                                                                                                                                                                                                                    | 2456                     | i 315G                |
| Wheel D                                                                                                                                                                                                                                                                                                                                                                                                                                                                                                                                                                                                                                                                                                                                                                                                                                                                                                                                                                                                                                                                                                                                                                                                                                                                                                                                                                                                                                                                                                                                                                                                                                                                                                                                                                                                                                                                            | iameter 24" (61 cm       | ) 31" (78.7 cm)       |
| Number o                                                                                                                                                                                                                                                                                                                                                                                                                                                                                                                                                                                                                                                                                                                                                                                                                                                                                                                                                                                                                                                                                                                                                                                                                                                                                                                                                                                                                                                                                                                                                                                                                                                                                                                                                                                                                                                                           | <b>f Teeth</b> 30        | D 48                  |
| Hydraulic Horsepower                                                                                                                                                                                                                                                                                                                                                                                                                                                                                                                                                                                                                                                                                                                                                                                                                                                                                                                                                                                                                                                                                                                                                                                                                                                                                                                                                                                                                                                                                                                                                                                                                                                                                                                                                                                                                                                               | Range 30-80 Hydraulic HF | P 60-120 Hydraulic HP |
| Hydraulic Motor Displa                                                                                                                                                                                                                                                                                                                                                                                                                                                                                                                                                                                                                                                                                                                                                                                                                                                                                                                                                                                                                                                                                                                                                                                                                                                                                                                                                                                                                                                                                                                                                                                                                                                                                                                                                                                                                                                             | cement 110cc             | с 200сс               |
| Hydraulic Flow                                                                                                                                                                                                                                                                                                                                                                                                                                                                                                                                                                                                                                                                                                                                                                                                                                                                                                                                                                                                                                                                                                                                                                                                                                                                                                                                                                                                                                                                                                                                                                                                                                                                                                                                                                                                                                                                     | Range 17-35.9 GPN        | 1 30-60 GPM           |
| Ν                                                                                                                                                                                                                                                                                                                                                                                                                                                                                                                                                                                                                                                                                                                                                                                                                                                                                                                                                                                                                                                                                                                                                                                                                                                                                                                                                                                                                                                                                                                                                                                                                                                                                                                                                                                                                                                                                  | <b>1ax PSI</b> 5,000 PS  | il 5,000 PSI          |
|                                                                                                                                                                                                                                                                                                                                                                                                                                                                                                                                                                                                                                                                                                                                                                                                                                                                                                                                                                                                                                                                                                                                                                                                                                                                                                                                                                                                                                                                                                                                                                                                                                                                                                                                                                                                                                                                                    | Height 48" (121.9 cm     | ) 51" (129.5 cm)      |
|                                                                                                                                                                                                                                                                                                                                                                                                                                                                                                                                                                                                                                                                                                                                                                                                                                                                                                                                                                                                                                                                                                                                                                                                                                                                                                                                                                                                                                                                                                                                                                                                                                                                                                                                                                                                                                                                                    | Length 56.5" (143.5 cm   | ) 55.5" (141 cm)      |
|                                                                                                                                                                                                                                                                                                                                                                                                                                                                                                                                                                                                                                                                                                                                                                                                                                                                                                                                                                                                                                                                                                                                                                                                                                                                                                                                                                                                                                                                                                                                                                                                                                                                                                                                                                                                                                                                                    | Width 57.25" (145.4 cm   | ) 61" (155 cm)        |
| Weight (Base Unit/No                                                                                                                                                                                                                                                                                                                                                                                                                                                                                                                                                                                                                                                                                                                                                                                                                                                                                                                                                                                                                                                                                                                                                                                                                                                                                                                                                                                                                                                                                                                                                                                                                                                                                                                                                                                                                                                               | Mount) 579 lbs (263 kg   | ) 891 lbs (405 kg)    |
| Weight (with Skid Loader                                                                                                                                                                                                                                                                                                                                                                                                                                                                                                                                                                                                                                                                                                                                                                                                                                                                                                                                                                                                                                                                                                                                                                                                                                                                                                                                                                                                                                                                                                                                                                                                                                                                                                                                                                                                                                                           | Mount) 1,014 lbs (460 kg | ) 1,338 lbs (607 kg)  |
|                                                                                                                                                                                                                                                                                                                                                                                                                                                                                                                                                                                                                                                                                                                                                                                                                                                                                                                                                                                                                                                                                                                                                                                                                                                                                                                                                                                                                                                                                                                                                                                                                                                                                                                                                                                                                                                                                    |                          |                       |

#### Mounting Options:

The Stump Ax can be equipped with a universal skid steer mount. Custom excavator mounts are also available with or without pins.

**High-Torque Radial Piston Motor**: A high-torque radial piston motor provides plenty of power with fast recovery rates.