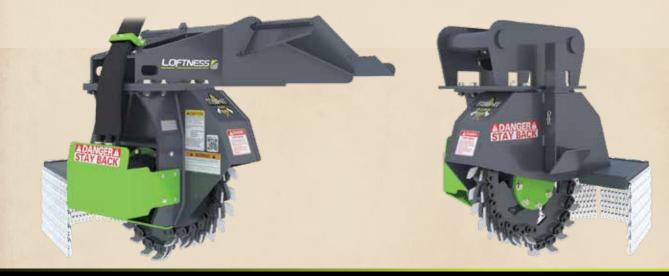

### // Built for the Daily Grind

DETNESS

TAY BAC

The Stump Ax has everything you want in a stump grinder attachment: reliability, speed, visibility and control. We gave it a heavy-duty, practical design with an industry-leading cutting wheel to help you get the job done without any downtime. It is available for low- and high-flow skid steers and excavators. And because it has the Loftness<sup>®</sup> name on it, you know it's got to be good.

#### // STUMP AX<sup>™</sup> FEATURES

#### **Rigid Mount:**

The rigid mounting style helps operators work faster than articulating stump grinder attachments do.

#### Phantom Wheel With Tomahawk Teeth:

The Phantom Wheel with Tomahawk teeth from Leonardi<sup>®</sup> are highly regarded by vegetation management professionals for their high strength and fast cutting performance. The Phantom Wheel also has cut-outs to create a see-through effect for further improved visibility.

**Angled Hitch With Forward-Reaching Boom**: This specialized design provides superior control with excellent visibility.